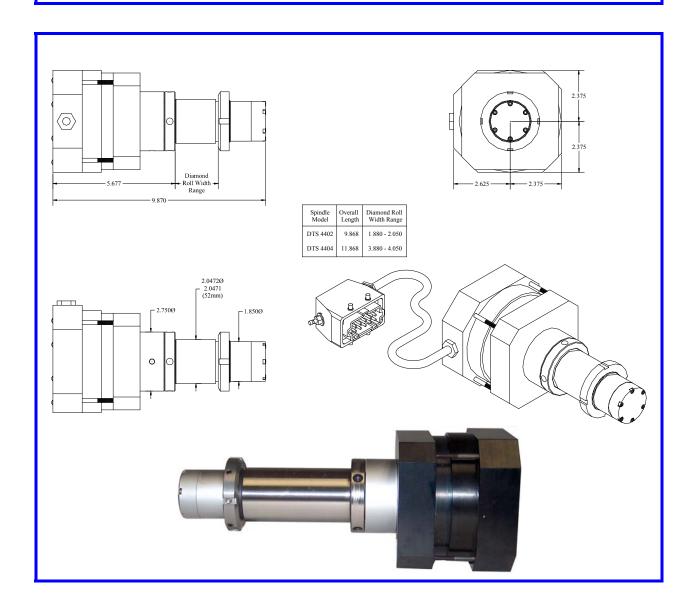

## DTS 4402 / DTS 4404

The DTS 4400 outboard support spindle series uses the same motor as the DTS 4300 cantilever mount spindle. These spindle models are useful when roll packs are required and in demanding plunge applications. Each model requires a cradle to secure the spindle to the grinding machine. Please consult G II Solutions, Inc. for cradle information. The diamond rolls that each model may accommodate are listed in the table below.